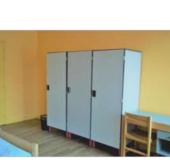

# Rooms

- -13 dorms for 3 persons
- -I dorm for 4 persons
- 2 dorms for 6 persons

All trhe dorm are equiped with individual nightstands and lockable wardrobes. Sheets and towels are provided