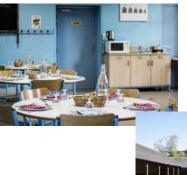

### The concept

Solo, with friends, family or as a group, find a user friendly welcome. Located downtown Bayeux, only few minutes walking from trainstation, shops, monuments and musems.

Dorms from 3 to 6 persons, common sanitarians, work spaces, relaxation room, and dinning room.

High quality breakfasts based on fresh, local and seasonal products

Half and full board available for groups on demand.

### Common areas

- Working rooms
- Relaxation room with snack and drinks dispenser, games, free Wi-fi
- Court and garden with basket ball and table tennis playground