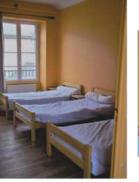

# Rooms

- -13 dorms for 3 persons
- -I dorm for 4 persons
- 2 dorms for 6 persons

All trhe dorm are equiped with individual nightstands and lockable wardrobes. Sheets and towels are provided