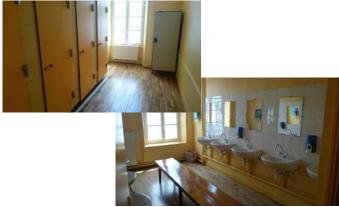

# Rooms

- -13 dorms for 3 persons
- -I dorm for 4 persons
- 2 dorms for 6 persons

All trhe dorm are equiped with individual nightstands and lockable wardrobes. Sheets and towels are provided

## Sanitarians